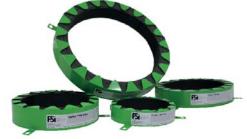

# PipeBloc® PCP Collars

## **Product Information Sheet**

PipeBloc PCP Collars are designed and tested to seal service penetration apertures containing plastic and metallic pipes with insulation or cables. They are developed to provide a high volume expansion and pressure seal during a fire. The PipeBloc PCP Collars offers EI120 and EI240 tested results to EN1366-3, the maximum diameter available being 250mm.

The ultra thin design of PipeBloc PCP Collars means the collar shell can give a depth of 30mm and 40mm ensuring that they can be installed into the tightest of locations. PipeBloc PCP Collars can be installed on flexible wall, rigid wall, rigid floor constructions and in Stopseal Batt seals.

PipeBloc PCP Collars includes an intumescent component incorporated into a mild steel case to close any gaps and to provide a closure of combustible pipes when heated to prevent the passage of fire. PipeBloc PCP Collars are supplied in assembled form, without fixings. The collar is wrapped around the pipe at the soffit or both faces of walls, depending on application.